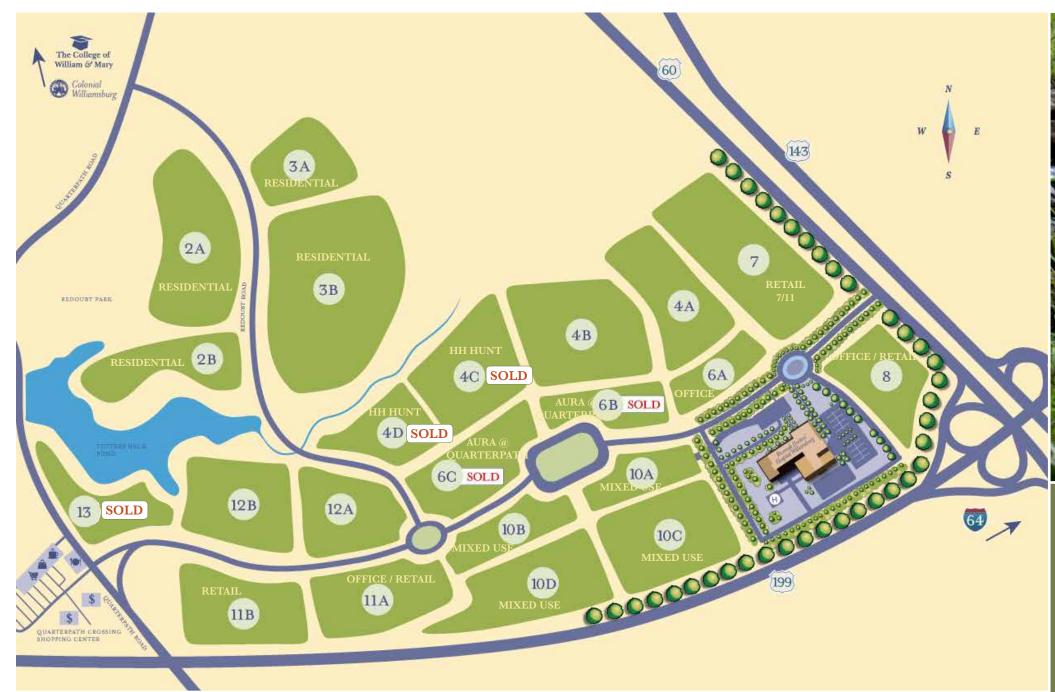

### Work at Quarterpath

Quarterpath is a modern mixed use development with an emphasis on wellness and an active lifestyle. Located at the intersection of Route 199 and US Route 60 is Williamsburg, Quarterpath is highly accessible from Interstate 64 and the Peninsula.

### QUARTERPATH FEATURES

- Variety of offices sites available for development and ability to subdivide as needed
- Build-to-suit and owner occupant opportunities
- Parcels located in the City of Williamsburg and James City County
- Zoned ED-C (Economic Development) in City of Williamburg and B-1 (Genera Business) in James City County
- Road and utility infrastructure in place with utilities stubbed to site
- Frontage along Route 199 and US Route 60 and less than 1 mile to I-64
- Located directly across from Kingsmill and Busch Corporate Cente

- Numerous daytime amenities on-site and in close proximity
- Existing development includes Riverside Doctors' Hospital, Harris Teete: anchored retail center, and over 200 residential units
- Masterplanned for 1,300 residential units and over 500,000 s.f. of commercial development
- Preserved natural areas with walking trails throughout the development and around Tutter's Neck Pond.
- Approximately 20 minutes to Newport News International Airport and convenient access to Richmond International Airport and Norfolk International Airport
- Located approximately 5 miles from Camp Peary