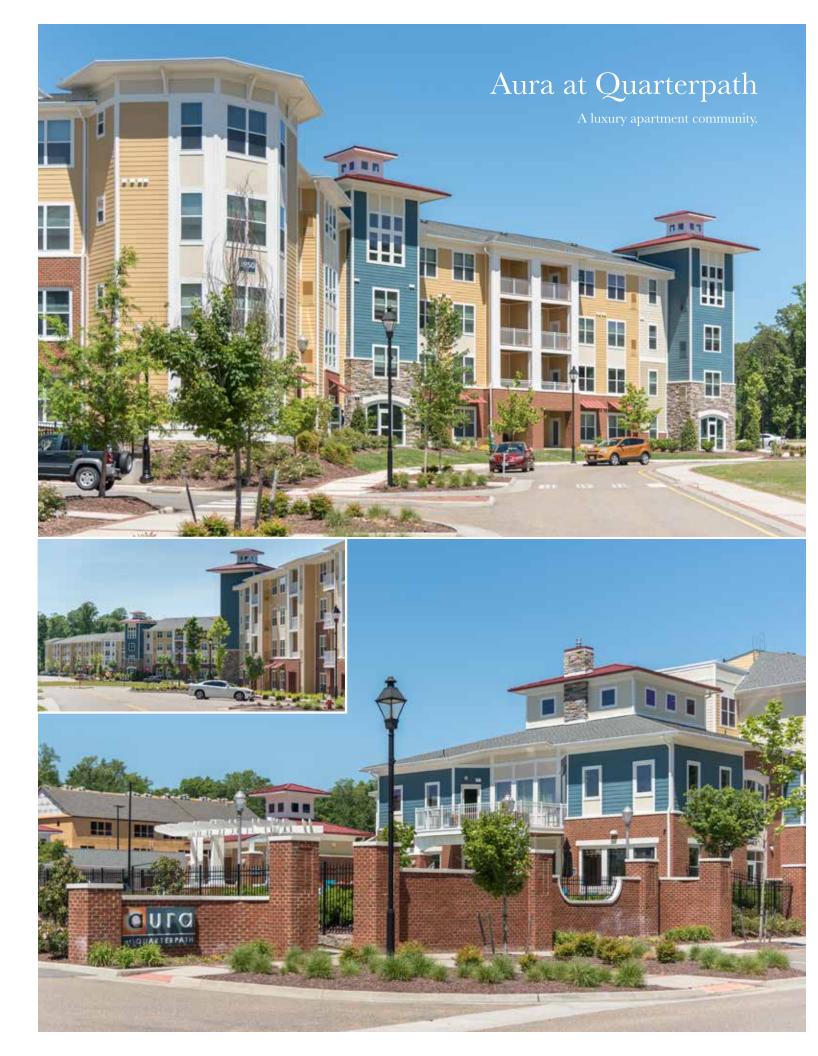

- Numerous daytime amenities on-site and in close proximity
- Existing development includes Riverside Doctors' Hospital, Harris Teete: anchored retail center, and over 200 residential units
- Masterplanned for 1,300 residential units and over 500,000 s.f. of commercial development
- Preserved natural areas with walking trails throughout the development and around Tutter's Neck Pond.
- Approximately 20 minutes to Newport News International Airport and convenient access to Richmond International Airport and Norfolk International Airport
- Located approximately 5 miles from Camp Peary