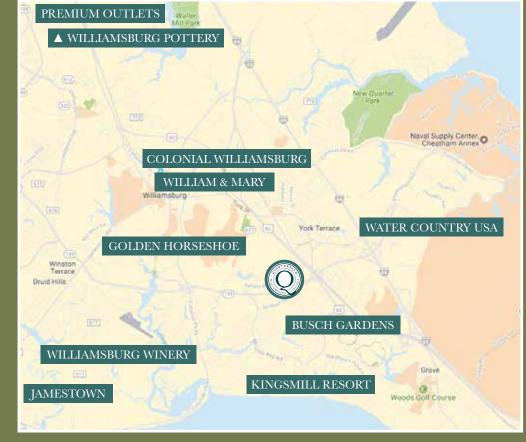

### Attractions

# Exceptionally located

The property is ideally located at the intersection of Route 199 and Route 60.