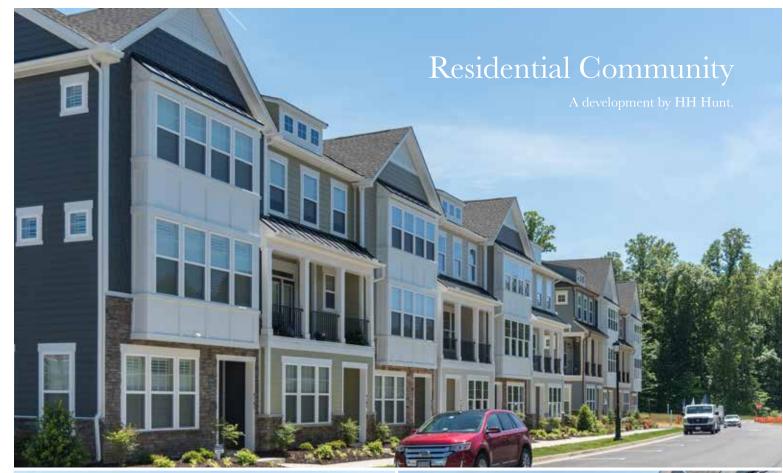

# New Class A office development in Williamsburg, Virginia

On 380 lush acres in Williamsburg, a village is on the rise. It's a place that is being created to support a life of wellness. The streets are walkable. Shops, restaurants and other amenities are just a stroll away. And since 130 acres of the project are comprised of greenspace that will never be developed, nature abounds throughout, with wooded trails leading into a historic park and pond.

### Work at Quarterpath

Quarterpath is a modern mixed use development with an emphasis on wellness and an active lifestyle. Located at the intersection of Route 199 and US Route 60 is Williamsburg, Quarterpath is highly accessible from Interstate 64 and the Peninsula.