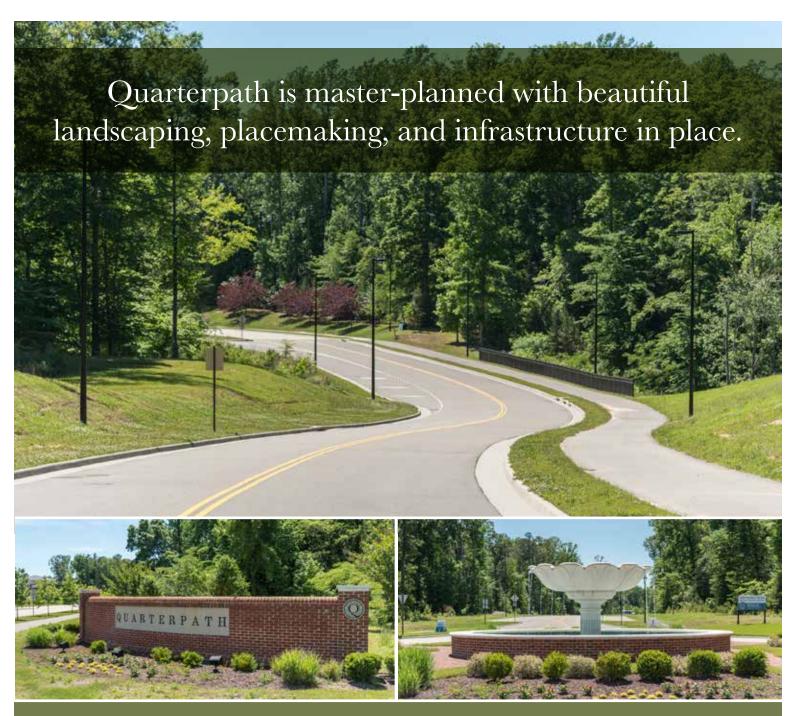

# New Class A office development in Williamsburg, Virginia

On 380 lush acres in Williamsburg, a village is on the rise. It's a place that is being created to support a life of wellness. The streets are walkable. Shops, restaurants and other amenities are just a stroll away. And since 130 acres of the project are comprised of greenspace that will never be developed, nature abounds throughout, with wooded trails leading into a historic park and pond.

### Work at Quarterpath

Quarterpath is a modern mixed use development with an emphasis on wellness and an active lifestyle. Located at the intersection of Route 199 and US Route 60 is Williamsburg, Quarterpath is highly accessible from Interstate 64 and the Peninsula.

### QUARTERPATH FEATURES

- Variety of offices sites available for development and ability to subdivide as needed
- Build-to-suit and owner occupant opportunities
- Parcels located in the City of Williamsburg and James City County
- Zoned ED-C (Economic Development) in City of Williamburg and B-1 (Genera Business) in James City County
- Road and utility infrastructure in place with utilities stubbed to site
- Frontage along Route 199 and US Route 60 and less than 1 mile to I-64
- Located directly across from Kingsmill and Busch Corporate Cente