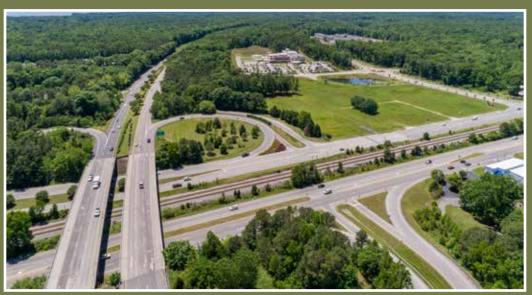

# Exceptionally located

The property is ideally located at the intersection of Route 199 and Route 60.

### Work at Quarterpath

Quarterpath is a modern mixed use development with an emphasis on wellness and an active lifestyle. Located at the intersection of Route 199 and US Route 60 is Williamsburg, Quarterpath is highly accessible from Interstate 64 and the Peninsula.