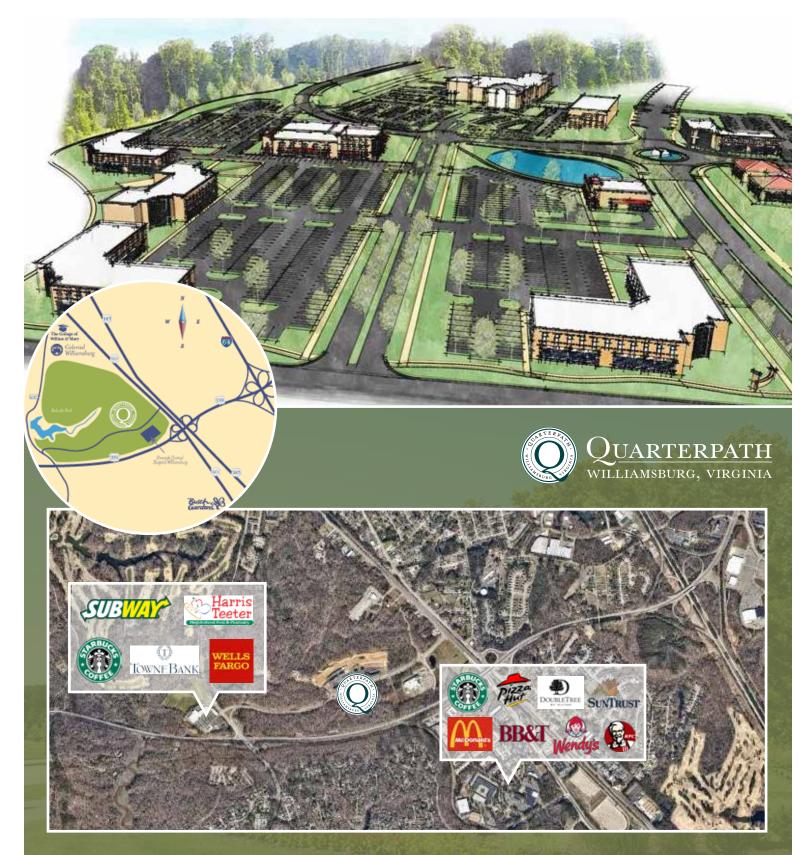

# Exceptionally located

The property is ideally located at the intersection of Route 199 and Route 60.

## Quarterpath Crossing

Close proximity to variouretail amenities.