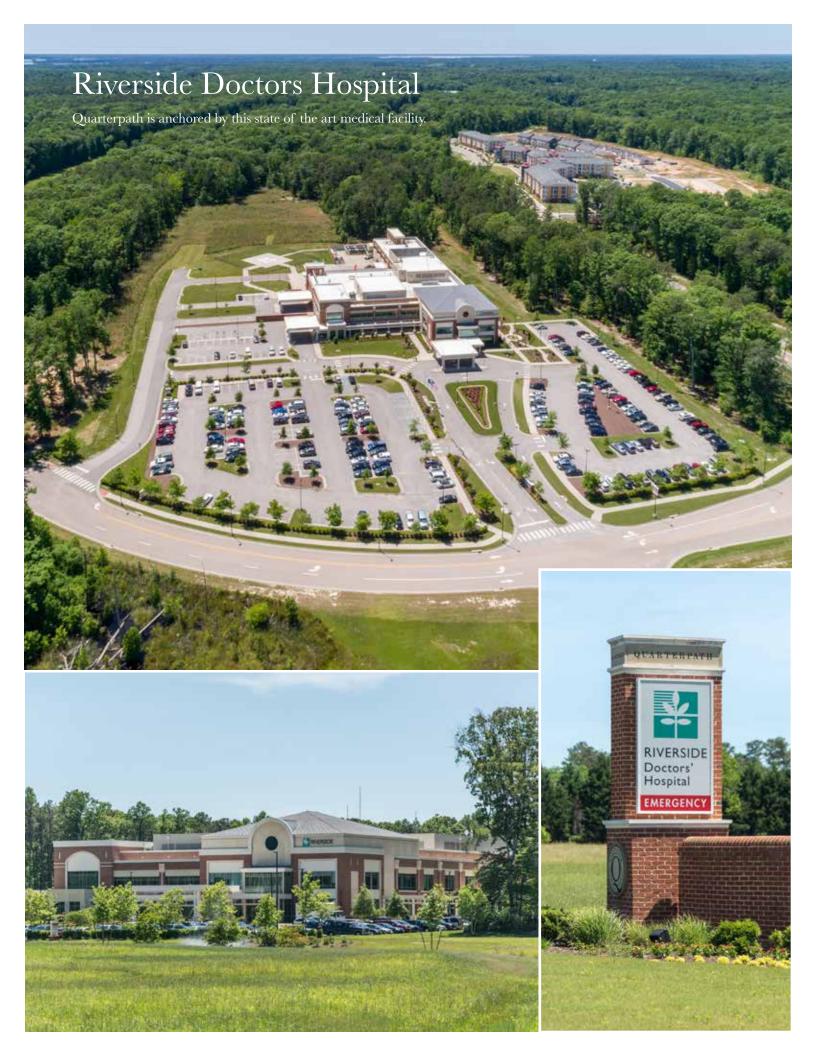

- Numerous daytime amenities on-site and in close proximity
- Existing development includes Riverside Doctors' Hospital, Harris Teete: anchored retail center, and over 200 residential units
- Masterplanned for 1,300 residential units and over 500,000 s.f. of commercial development
- Preserved natural areas with walking trails throughout the development and around Tutter's Neck Pond.
- Approximately 20 minutes to Newport News International Airport and convenient access to Richmond International Airport and Norfolk International Airport
- Located approximately 5 miles from Camp Peary