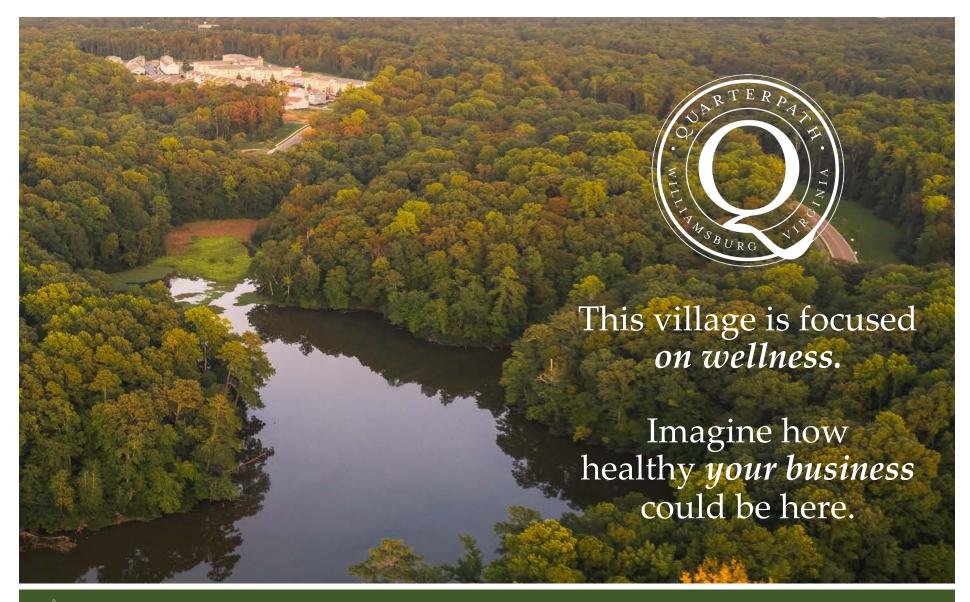

Commercial opportunities at Quarterpath at Williamsburg

Adjacent to Colonial Williamsburg, a new community has arisen. It's a place focused on health and wellness and surrounded by natural beauty. And with its accessible location, modern amenities and 380 acres of master planning, it features a potential for more than 400,000 square feet of premium Class A office and commercial development.

Quarterpath at Williamsburg is unlike any opportunity your business will find. Learn more, for the health of your business.