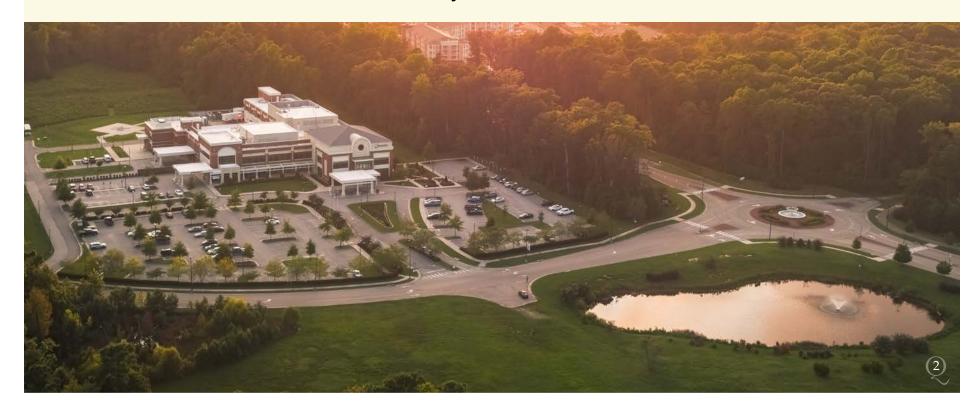

## About the *community*

• **Zoned ED-C** (Economic Development) in City of Williamsburg and **B-1** (General Business) in James City County

• Road and utility infrastructures in place

Existing development includes Riverside
 Doctors' Hospital, a Harris Teeter anchored retail center, and 200+ residential units with more underway