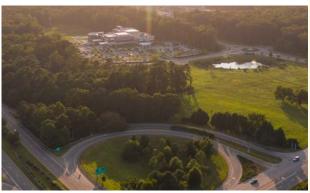

# About the location

- Located at the intersection of Route 199 and US Route 60 in Williamsburg
- Less than 1 mile to I-64
- Highly accessible to the Peninsula
- Located directly across from Kingsmill and Busch Corporate Center
- Numerous daytime amenities in close proximity
- Approximately 20 minutes to Newport News International
   Airport and convenient access to Richmond International and
   Norfolk International Airports
- Located approximately **5 miles** from major Department of Defense installations