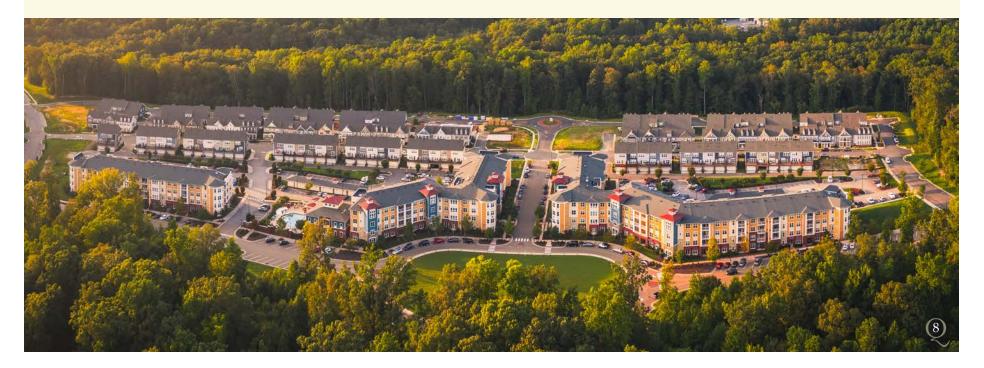

Commercial opportunities at Quarterpath at Williamsburg

Adjacent to Colonial Williamsburg, a new community has arisen. It's a place focused on health and wellness and surrounded by natural beauty. And with its accessible location, modern amenities and 380 acres of master planning, it features a potential for more than 400,000 square feet of premium Class A office and commercial development.

## About the *community*

• **Zoned ED-C** (Economic Development) in City of Williamsburg and **B-1** (General Business) in James City County

• Road and utility infrastructures in place

Existing development includes Riverside
 Doctors' Hospital, a Harris Teeter anchored retail center, and 200+ residential units with more underway