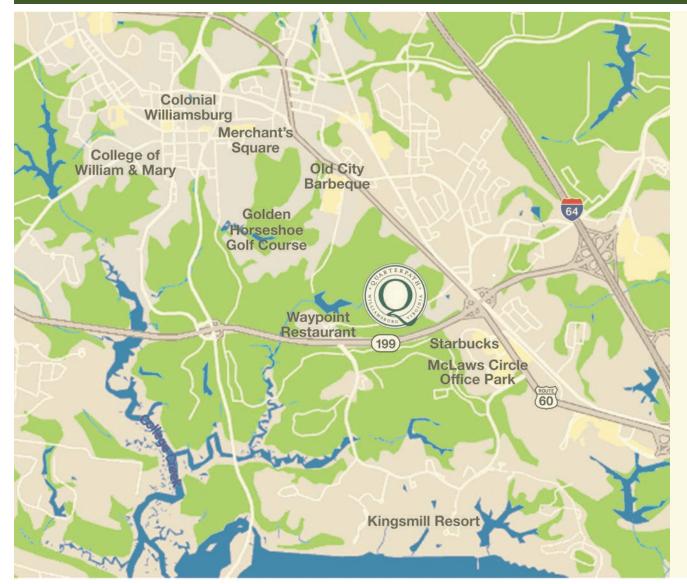

### About the *location*

Centrally located – and easily accessible from Greater Williamsburg's major roadways

# About the location

- Located at the intersection of Route 199 and US Route 60 in Williamsburg
- Less than 1 mile to I-64
- Highly accessible to the Peninsula
- Located directly across from Kingsmill and Busch Corporate Center
- Numerous daytime amenities in close proximity
- Approximately 20 minutes to Newport News International
   Airport and convenient access to Richmond International and
   Norfolk International Airports
- Located approximately **5 miles** from major Department of Defense installations