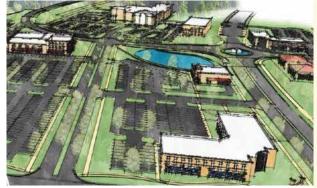

Commercial opportunities at Quarterpath at Williamsburg

Adjacent to Colonial Williamsburg, a new community has arisen. It's a place focused on health and wellness and surrounded by natural beauty. And with its accessible location, modern amenities and 380 acres of master planning, it features a potential for more than 400,000 square feet of premium Class A office and commercial development.

## About the *community*

• **Zoned ED-C** (Economic Development) in City of Williamsburg and **B-1** (General Business) in James City County

• Road and utility infrastructures in place

Existing development includes Riverside
 Doctors' Hospital, a Harris Teeter anchored retail center, and 200+ residential units with more underway