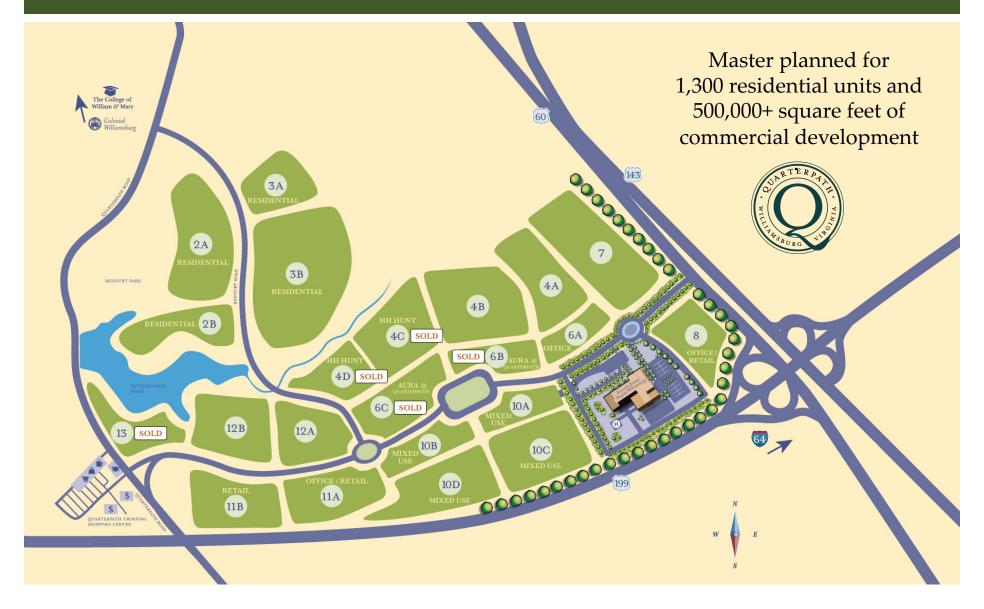

# About the *community*

# About the *community*

 Preserved natural areas with walking trails within the development and around Tutter's Neck Pond

• Variety of office sites available for development and subdivision

 Parcels in both the City of Williamsburg and James City County

## About the *community*

• **Zoned ED-C** (Economic Development) in City of Williamsburg and **B-1** (General Business) in James City County

• Road and utility infrastructures in place

Existing development includes Riverside
 Doctors' Hospital, a Harris Teeter anchored retail center, and 200+ residential units with more underway